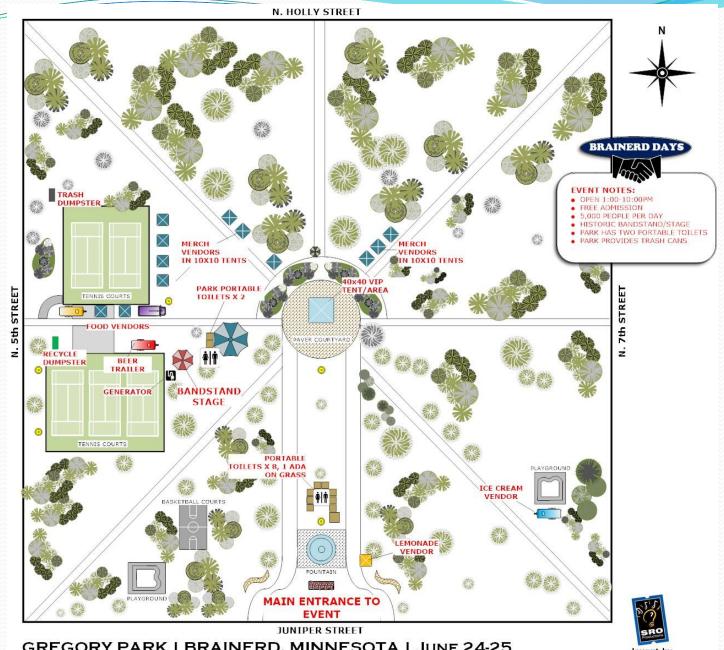

## Brainerd Days – June 24-25

- Gregory Park in Brainerd, MN
- Open 1:00-10:00PM each day
- Community Celebration with live music, beer truck, food vendors, local businesses, kids activities and more!
- Using park amenities when possible trash cans, portable toilets, and existing structures

## GREGORY PARK | BRAINERD, MINNESOTA

GREGORY PARK | BRAINERD, MINNESOTA | June 24-25