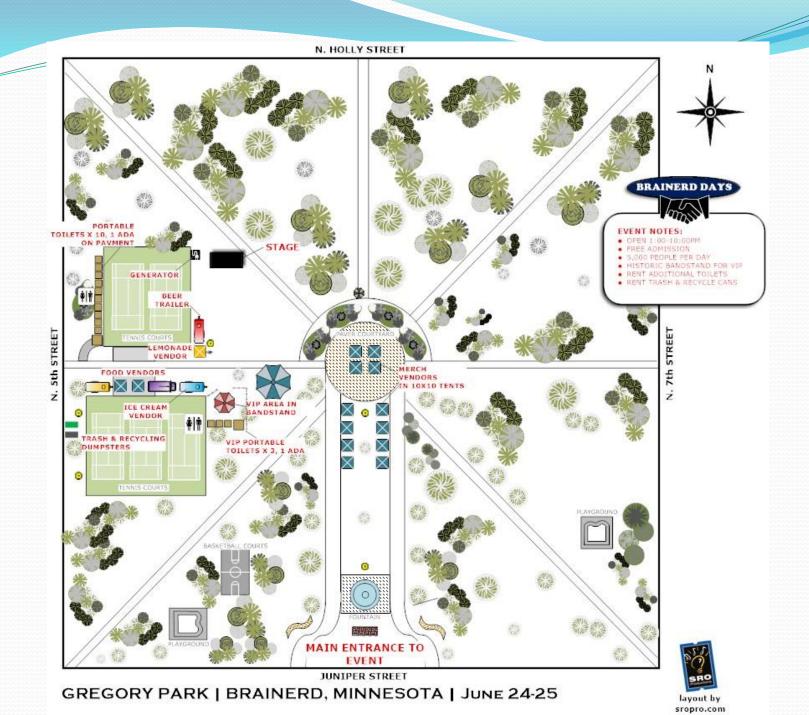

## Brainerd Days – June 24-25

- Gregory Park in Brainerd, MN
- Open 1:00-10:00PM each day
- Community Celebration with live music, beer truck, food vendors, local businesses, kids activities and more!
- Using park amenities when possible trash cans, portable toilets, and existing structures

## GREGORY PARK | BRAINERD, MINNESOTA

GREGORY PARK | BRAINERD, MINNESOTA | June 24-25