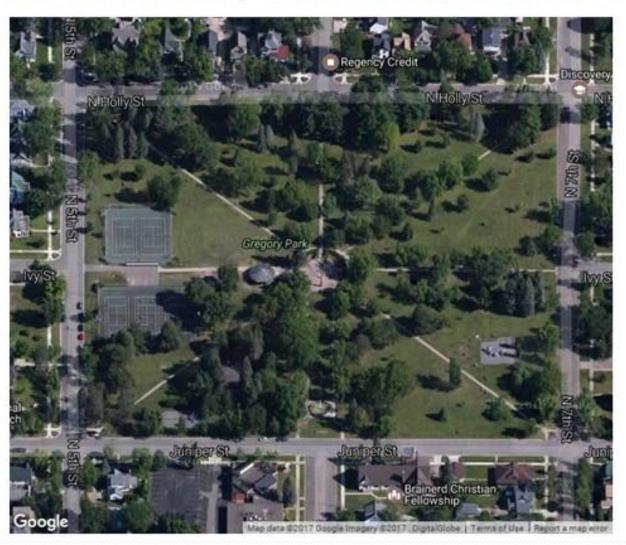

## Brainerd Days – June 24-25

- Gregory Park in Brainerd, MN
- Open 1:00-10:00PM each day
- Community Celebration with live music, beer truck, food vendors, local businesses, kids activities and more!
- Using park amenities when possible trash cans, portable toilets, and existing structures